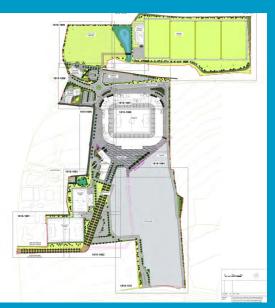

Southend FC Essex

Dunsbury Park Havant

terra firma worked with Peter Brett Associates on the restoration and ecological enhancement of a section of the Hermitage Stream and the landscape for the wider business park.