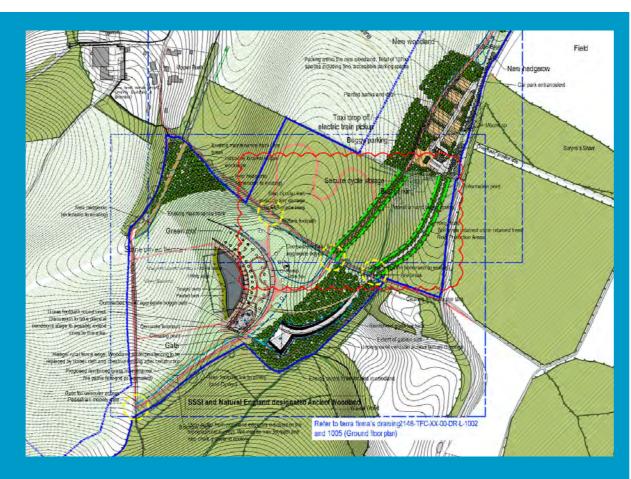

### HORIBA MIRA Nuneaton

terra firma were first involved at MIRA in 2009 and ever since have been involved in the masterplanning, EIA and delivery of green infrastructure for this flagship research facility for the UK automobile industry. We are currently underway with design and delivery of the next stage of site wide infrastructure including the central linear park. This has involved long term strategic thinking, client, team, planning authority and community engagement and creating a vision for a connected green infrastructure that can help define the park and make it into a place that is far more than a place of work.