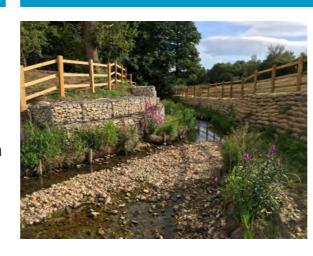

Southend FC Essex

Dunsbury Park Havant

terra firma worked with Peter Brett Associates on the restoration and ecological enhancement of a section of the Hermitage Stream and the landscape for the wider business park.