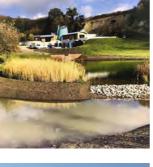

Southend FC Essex

Dunsbury Park Havant

terra firma worked with Peter Brett Associates on the restoration and ecological enhancement of a section of the Hermitage Stream and the landscape for the wider business park.