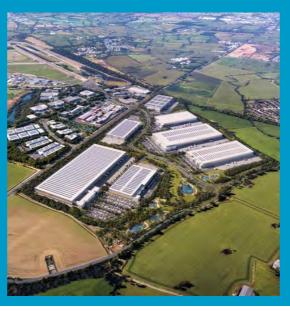

### Origin Business Park Park Royal, London

terra firma has worked on over a dozen projects for the biggest developers of UK industrial parks including; the old Guinness Brewery site, Origin at Park Royal (pictured), as well as sites located as far north as Trafford Park in Manchester, in the Midlands, along the M40 and M4 corridor and throughout London.