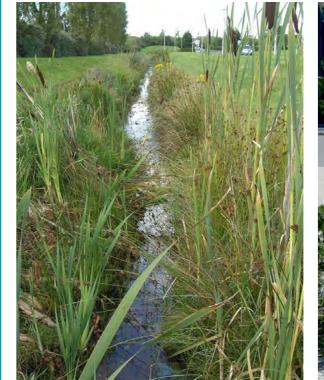

Southend FC Essex

Dunsbury Park Havant

terra firma worked with Peter Brett Associates on the restoration and ecological enhancement of a section of the Hermitage Stream and the landscape for the wider business park.